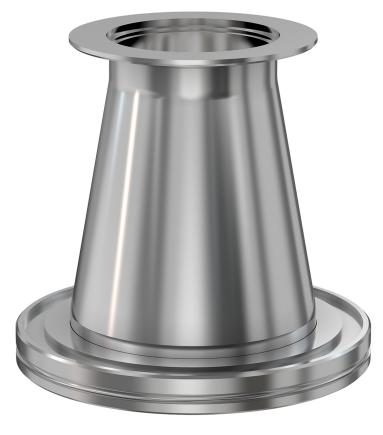

# ISO-KF to CF conical adapter nipple NW-50 to 4.50" OD CF conical adapter nipple

Part number: ANC-NW-50-450

# ISO-KF to CF conical adapter nipple NW-50 to 4.50" OD CF conical adapter nipple

- Enables easy joining of two different flanges or fittings
- Most popular types & combinations listed
- Contact us at 800-824-4166 if you can't find exactly what you need

#### ANC-NW-50-450

| Parameters        | Specifications                                                                             |
|-------------------|--------------------------------------------------------------------------------------------|
| Flange 1          | DN 50 ISO-KF                                                                               |
| Adapter Type      | Conical Adapter                                                                            |
| Flange 2          | DN 63 CF (4.5" OD)                                                                         |
| Material          | 304 stainless                                                                              |
| Tube OD           | 2"                                                                                         |
| Tube OD 2         | 2-1/2                                                                                      |
| Port Length       | 2.90"                                                                                      |
| Vacuum Range      | FKM: 1 · 10 <sup>-8</sup> mbar to 1 bar<br>Metal seal: 1 · 10 <sup>-10</sup> mbar to 1 bar |
| Temperature Range | FKM: -20 °C to 180 °C<br>Metal seal: -270 °C to 150 °C                                     |
| Weight            | 2.49 lbs                                                                                   |