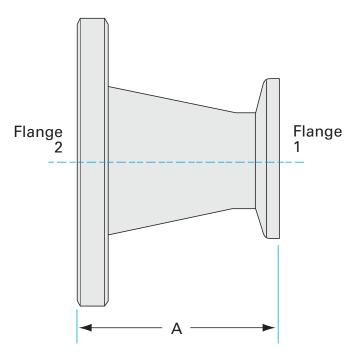

Similar Image

Dimensions (in inches)

Dim A 2.90"

#### ANC-NW-50-450

| Parameters        | Specifications                                                                             |
|-------------------|--------------------------------------------------------------------------------------------|
| Flange 1          | DN 50 ISO-KF                                                                               |
| Adapter Type      | Conical Adapter                                                                            |
| Flange 2          | DN 63 CF (4.5" OD)                                                                         |
| Material          | 304 stainless                                                                              |
| Tube OD           | 2"                                                                                         |
| Tube OD 2         | 2-1/2                                                                                      |
| Port Length       | 2.90"                                                                                      |
| Vacuum Range      | FKM: 1 · 10 <sup>-8</sup> mbar to 1 bar<br>Metal seal: 1 · 10 <sup>-10</sup> mbar to 1 bar |
| Temperature Range | FKM: -20 °C to 180 °C<br>Metal seal: -270 °C to 150 °C                                     |
| Weight            | 2.49 lbs                                                                                   |