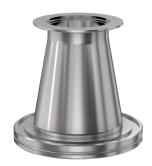

Similar Image

Dimensions (in inches)

Dim A 2.90"

#### ANC-NW-50-450

| Parameters        | Specifications                                                                             |
|-------------------|--------------------------------------------------------------------------------------------|
| Flange 1          | DN 50 ISO-KF                                                                               |
| Adapter Type      | Conical Adapter                                                                            |
| Flange 2          | DN 63 CF (4.5" OD)                                                                         |
| Material          | 304 stainless                                                                              |
| Tube OD           | 2"                                                                                         |
| Tube OD 2         | 2-1/2                                                                                      |
| Port Length       | 2.90"                                                                                      |
| Vacuum Range      | FKM: 1 · 10 <sup>-8</sup> mbar to 1 bar<br>Metal seal: 1 · 10 <sup>-10</sup> mbar to 1 bar |
| Temperature Range | FKM: -20 °C to 180 °C<br>Metal seal: -270 °C to 150 °C                                     |
| Weight            | 2.49 lbs                                                                                   |